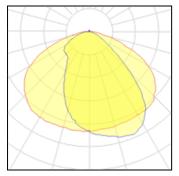

## Product data sheet

185W LED FLOODLIGHT (WB) TYPE 4 (5000K) S2266 LEDXION K10119

NIKKON



NIKKON S2266 LEDXION K10119 185W LED Floodlight (WB) Type 4 (5000K)

## Light output 1



## 1 x LED

IP 66

| Nominal lamp power | 185 W    | LOR         | 95%      |
|--------------------|----------|-------------|----------|
| Lamp flux          | 26400 lm | Total flux  | 25137 lm |
| Luminous efficacy  | 125 lm/W | Total power | 201.44 W |
| CCT                | 4948 K   |             |          |
| CRI                | 99       |             |          |
|                    |          |             |          |

| Mounting mode          | Electric               |
|------------------------|------------------------|
| Pole top mounted       | System power: 201.44 W |
| Shape and measurements | Protection             |
| Length: 3.94 in        | IP: 66                 |
| Width: 3.94 in         |                        |
| Height: 3.94 in        |                        |