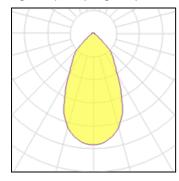

## Light output 1 (integrated)

| Lamp type          | LED     | CCT         | 3000 K |
|--------------------|---------|-------------|--------|
| Nominal lamp power | 47.4 W  | CRI         | 80     |
| Total flux         | 2651 lm | LOR         | 100%   |
| Luminous efficacy  | 56 lm/W | ULOR        | 4%     |
|                    |         | Total nower | 47 4 W |