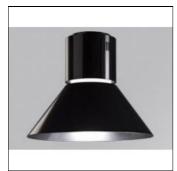

# Product data sheet

STORMBELL 5000 WW WFL BK/WH. ST117050WF830NOB + STBE420B + ST1020P

LAMP

Suspended downlight model STORMBELL 5000 WW WFL BK/WH., LAMP brand. Made of shiny black extruded and injected aluminum body with polycarbonate opal ring. Model for COB with warm white color temperature and control gear included on white decorative rose. Wide Flood aluminum reflector. Insulation class I.

### Shape and measurements

Height: 13.62 in Diameter: 16.54 in