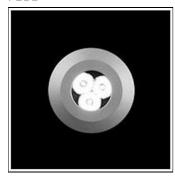

## Light output 1

| 1 x LED            |         |
|--------------------|---------|
| Nominal lamp power | 2.4 W   |
| Lamp flux          | 130 lm  |
| Luminous efficacy  | 38 lm/W |
| CCT                | 6000 K  |
| CRI                | 70      |

Mounting mode

Ceiling recessed

Shape and measurements

Height: 2.60 in Diameter: 2.56 in

Adjustability

Fixed

Electric

System power: 3.4 W Appliance Class: III LOR