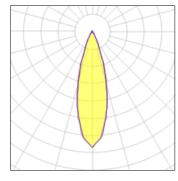

## Light output 1

| 1 x LED            |         |
|--------------------|---------|
| Nominal lamp power | 2.4 W   |
| Lamp flux          | 130 lm  |
| Luminous efficacy  | 38 lm/W |
| CCT                | 6000 K  |
| CRI                | 70      |

Mounting mode

Ceiling recessed

Shape and measurements

Height: 2.60 in Diameter: 2.56 in

Adjustability

Fixed

Electric

System power: 3.4 W Appliance Class: III LOR

Total flux

Total power

Protection

IP: 67 IK: 06 98%

128 lm

3.4 W