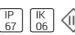

## Product data sheet

SIGMA LED 518007

FLOS







• Recessed light for outdoor installation on wall, ceiling or ground. • Configuration: turned aluminium body (EN AW 6060) with 15 micron anodizing for high resistance to corrosion. Caps and flat frame in 316L stainless steel.

## Light output 1



| 1 x LED            |         |
|--------------------|---------|
| Nominal lamp power | 2.4 W   |
| Lamp flux          | 130 lm  |
| Luminous efficacy  | 38 lm/W |
| CCT                | 6000 K  |
| CRI                | 70      |

Mounting mode

Ceiling recessed

Shape and measurements

Height: 2.60 in Diameter: 2.56 in

Adjustability

Fixed

Electric

System power: 3.4 W Appliance Class: III LOR

Total flux

Total power

Protection

IP: 67 IK: 06 98%

128 lm

3.4 W