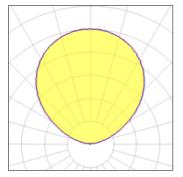

## Light output 1 (integrated)

| Lamp type          | LED      | CCT         | 3000 K |
|--------------------|----------|-------------|--------|
| Nominal lamp power | 31 W     | CRI         | 80     |
| Total flux         | 3941 lm  | LOR         | 100%   |
| Luminous efficacy  | 127 lm/W | ULOR        | 100%   |
|                    |          | Total power | 31 W   |