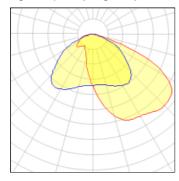

#### Light output 1 (integrated)

| Lamp type          | LED      | CCT         | 4032 K |
|--------------------|----------|-------------|--------|
| Nominal lamp power | 53.7 W   | CRI         | 80     |
| Total flux         | 6192 lm  | LOR         | 100%   |
| Luminous efficacy  | 115 lm/W | Total power | 53.7 W |

#### Light output 2 (integrated)

| Lamp type          | LED      | CCT         | 4032 K |
|--------------------|----------|-------------|--------|
| Nominal lamp power | 53.7 W   | CRI         | 80     |
| Total flux         | 6192 lm  | LOR         | 100%   |
| Luminous efficacy  | 115 lm/W | Total power | 53.7 W |