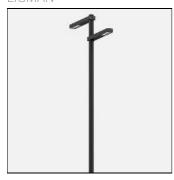

# Product data sheet

LIGHT LINEAR DENVER 3 STREET AND AREA LUMINAIRES DE-20021-T4-W40

LIGMAN

1

- Lamp LED - CRI Ra > 80 - MacAdam Ellipse 3 SDCM - Colour 3000K and 4000K - Die-cast aluminium housing and extruded aluminium column pre-treated before powder coating ensuring high corrosion resistance - Stainless steel fasteners in grade 316 - Durable silicone rubber gasket - Clear toughened glass - Maximum wind load resistance is 100 km/h - Surge protection 10kV

### Mounting mode

Standing / Bollard, Pole top mounted

#### Shape and measurements

Length: 84.65 in Width: 5.91 in Height: 3.54 in Weight: 33.5 kg