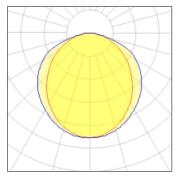

## Light output 1 (integrated)

Adjustability

Fixed

| Lamp type          | LED      | CCT         | 3000 K |
|--------------------|----------|-------------|--------|
| Nominal lamp power | 49.4 W   | CRI         | 85     |
| Total flux         | 4942 lm  | LOR         | 100%   |
| Luminous efficacy  | 100 lm/W | Total power | 49.4 W |