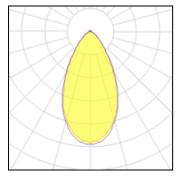

## Light output 1

## 1 x LED

IP 66

| Nominal lamp power | 185 W    | LOR         | 94%      |
|--------------------|----------|-------------|----------|
| Lamp flux          | 24640 lm | Total flux  | 23119 lm |
| Luminous efficacy  | 116 lm/W | Total power | 198.65 W |
| CCT                | 2962 K   |             |          |
| CRI                | 99       |             |          |
|                    |          |             |          |