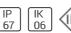

## Product data sheet

RHO LED 517082

FLOS







• Recessed light for outdoor installation on wall, ceiling or ground. • Configuration: turned aluminium body (EN AW 6060) with 15 micron anodizing for high resistance to corrosion. Methacrylate diffuser.

## Light output 1 (integrated)



| Lamp type          | LED    | CCT         | 4000 K |
|--------------------|--------|-------------|--------|
| Nominal lamp power | 2.3 W  | CRI         | 80     |
| Total flux         | 13 lm  | LOR         | 100%   |
| Luminous efficacy  | 6 lm/W | ULOR        | 50%    |
|                    |        | Total power | 2.3 W  |

Mounting mode

Wall recessed

Shape and measurements

Length: 1.93 in Width: 1.93 in Height: 2.05 in

Adjustability

Fixed

Electric

System power: 2.3 W Appliance Class: III

Protection

IP: 67 IK: 06