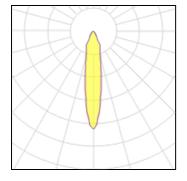

## Light output 1 (integrated)

| Lamp type          | LED     | CCT         | 4000 K |
|--------------------|---------|-------------|--------|
| Nominal lamp power | 14 W    | CRI         | 80     |
| Total flux         | 1177 lm | LOR         | 100%   |
| Luminous efficacy  | 84 lm/W | Total power | 14 W   |