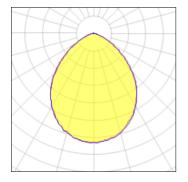

### Light output 1 (integrated)

| Lamp type          | LED      | CCT         | 3000 K  |
|--------------------|----------|-------------|---------|
| Nominal lamp power | 46.14 W  | CRI         | 100     |
| Total flux         | 4999 lm  | LOR         | 100%    |
| Luminous efficacy  | 108 lm/W | Total power | 46.14 W |