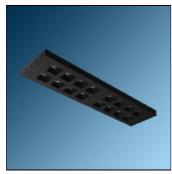

## Product data sheet

BRILLIANCE LOW UGR 5400LM 48W 30X120 SURFACE MOUNTED LED BACKLIGHT LUMINAIRE ,4000 K, BLACK BODY BLA. M634RBLED4840-BL

MAZINOOR

BRILLIANCE recessed and surface mount/suspended Low UGR luminaire is designed and manufactured by Mazinoor for modern office and commercial lighting applications. Aesthetically beautiful design, uniform light distribution, energy saving, and excellent glare control are among the highlights of this luminaire.

Mounting mode

Ceiling mounted

Shape and measurements

Length: 47.05 in Width: 11.61 in Height: 1.57 in

Adjustability

Fixed

Electric

System power: 48 W