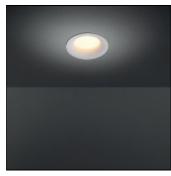

## Product data sheet

SMART CAKE 115 IP54 DIFFUSE LED GE 4000K WHITE STRUC 12743109

MODULAR

Smart lighting family Smart Cake, Smart Lotis and Smart Kup form a new generation of spotlights which combine technical ingenuity with timeless design. This family's styling is based on our most popular designs. In concrete terms, the fittings consist of a module which can be combined with one of three trims to suit your requirements. The new spotlights can be combined with Smart Mask or Smart surface box to form the perfect solution for any interior. What you get is a LED module with a different finish. The light flows over the edges of the Smart Cake like its bigger sister.