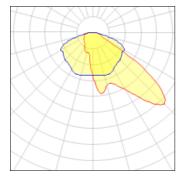

### Light output 1 (integrated)

| Lamp type          | LED     | CCT         | 2200 K |
|--------------------|---------|-------------|--------|
| Nominal lamp power | 67 W    | CRI         | 70     |
| Total flux         | 6127 lm | LOR         | 100%   |
| Luminous efficacy  | 91 lm/W | Total power | 67 W   |