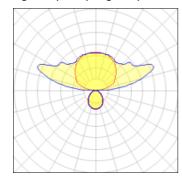

## Light output 1 (integrated)

| Lamp type          | LED      | CCT         | 3500 K |
|--------------------|----------|-------------|--------|
| Nominal lamp power | 35.5 W   | CRI         | 80     |
| Total flux         | 3670 lm  | LOR         | 100%   |
| Luminous efficacy  | 103 lm/W | ULOR        | 80%    |
|                    |          | Total power | 35.5 W |