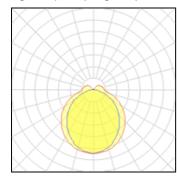

## Light output 1 (integrated)

| Lamp type          | LED      | CCT         | 4000 K |
|--------------------|----------|-------------|--------|
| Nominal lamp power | 29 W     | CRI         | 80     |
| Total flux         | 3000 lm  | LOR         | 100%   |
| Luminous efficacy  | 103 lm/W | ULOR        | 11%    |
|                    |          | Total power | 29 W   |