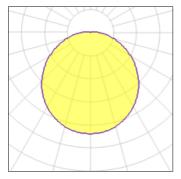

### Light output 1 (integrated)

| Lamp type          | LED     | CCT         | 3783 K |
|--------------------|---------|-------------|--------|
| Nominal lamp power | 12 W    | CRI         | 80     |
| Total flux         | 1100 lm | LOR         | 100%   |
| Luminous efficacy  | 92 lm/W | ULOR        | 2%     |
|                    |         | Total power | 12 W   |