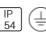

# Product data sheet

LED-STRIPS 8W

**GOLNOOR** 







An LED strip light is a flexible circuit board that is populated with LEDs that you can stick almost anywhere you want to add powerful lighting in a variety of colors and brightnesses. LED strip lights are flexible and can be bent vertically up to 90 degrees

#### Light output 1



| 1 x LED Module     |
|--------------------|
| Nominal lamp power |
| Lamp flux          |
| Luminous efficacy  |

CRI

5 lm 1 lm/W 4000 K CCT 80

LOR Total flux Total power

5 lm 8 W

100%

## Mounting mode

Ceiling mounted, Wall mounted

## Shape and measurements

Length: 0.71 in Width: 39.37 in Height: 0.33 in

#### Adjustability

Fixed

## Electric

System power: 8 W Appliance Class: I

8 W

# Protection

IP: 54