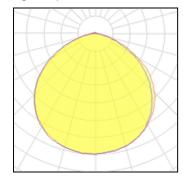

#### Light output 1

| 1 x LED Module     |
|--------------------|
| Nominal lamp power |
| Lamp flux          |
| Luminous efficacy  |

CRI

5 lm 1 lm/W 4000 K CCT 80

LOR Total flux Total power

5 lm 8 W

100%