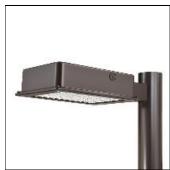

## Product data sheet

RV RIDGEVIEW LED LDRV-SL3-E03-E-8030

**COOPER LIGHTING** 

One-piece, die-cast aluminum housing can be pole or wall-mounted, Optical design creates consistent distribution and scalability, Choice of 12 high-efficiency, patented AccuLED Optics™, Standard in 4000K (+/- 275K) CCT and nominal 70 CRI, Suitable for operation in -40°C to 40°C ambient environments, 120-277V 50/60Hz, 347V 60Hz or 480V 60Hz operation, Proprietary circuit module withstands 10kV of transient line surge, Optional battery pack and bi-level switching, Five-year warranty

Mounting mode

Pole top mounted

Shape and measurements

Length: 2.04 in Width: 12.00 in Height: 0.39 in

Adjustability

Fixed

Electric

System power: 75.2 W