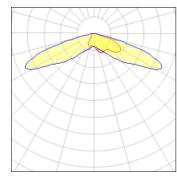

## Light output 1 (integrated)

| Lamp type          | LED      | CCT         | 3000 K |
|--------------------|----------|-------------|--------|
| Nominal lamp power | 75.2 W   | CRI         | 75     |
| Total flux         | 7517 lm  | LOR         | 100%   |
| Luminous efficacy  | 100 lm/W | Total power | 75.2 W |