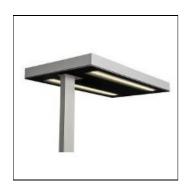

## Product data sheet

FREE-F LED 8800 840 BL/GL GLAMOX

Light source: LED Lumen out: 8825 CRI: 80 Colour temperature: 4000 Total effect: 82 Lumen per watt: 108 Optic: BL Driver: DALI;HF Main body material: Acrylic/Aluminium

Mounting mode

Standing / Bollard

Shape and measurements

Length: 22.64 in Width: 12.60 in Height: 1.57 in

Adjustability

Fixed

Electric

System power: 82 W