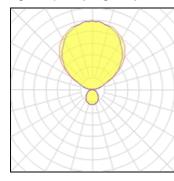

## Light output 1 (integrated)

| Lamp type          | LED      | CCT         | 4000 K |
|--------------------|----------|-------------|--------|
| Nominal lamp power | 82 W     | CRI         | 80     |
| Total flux         | 8825 lm  | LOR         | 100%   |
| Luminous efficacy  | 108 lm/W | ULOR        | 83%    |
|                    |          | Total power | 82 W   |