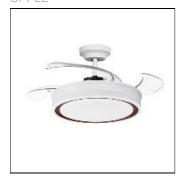

## Product data sheet

MX550-D55-WLTT-01-GRAY-27K/57K 520034017700

OPPLE

Housing: Metal+PMMA; Mounting ring: Gray; Installation: Ceiling mounted; Dimensions: φ510\*80mm; Ceiling cutouts: /; Beam angle: /; Lamp(s): LED; Power: 55W; Efficacy: /; Total luminous flux of luminaire: 3850lm; Power Factor: /; Mains voltage:220V; Colour temperature: 2700K-5700K; Colour rendering: /; UGR: / IP/IK Grade: IP20; Class of protection II; Control System: WIFI; Service life: 15,000h at 70% luminous flux;

LOR 100%
Total flux 3850 lm
Total power 55 W

Mounting mode

Ceiling mounted

Shape and measurements

Height: 1.97 in Diameter: 20.08 in Weight: 15 kg

Adjustability

Fixed

Electric