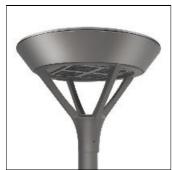

## Product data sheet

MSA MESA LED MSA-SA4A-740-U-SLR-HSS

**COOPER LIGHTING** 

Die-cast aluminum housing and door, Lumens packages ranging from 3,000 - 29,000 lumens, Choice of 13 high-efficiency, patented AccuLED Optics™, Base casting slip fits over a standard 3" O.D. tenon, Wall, single and dual-mount configurations available, 10kV/10vkA surge protection standard, LED fixture features a five-year warranty