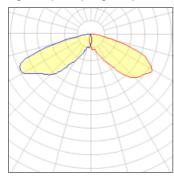

## Light output 1 (integrated)

| Lamp type          | LED      | CCT         | 4000 K |
|--------------------|----------|-------------|--------|
| Nominal lamp power | 129 W    | CRI         | 70     |
| Total flux         | 11309 lm | LOR         | 100%   |
| Luminous efficacy  | 88 lm/W  | Total power | 129 W  |