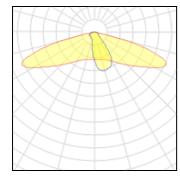

## Light output 1

| 1 | 2 | Χ | LE | D |
|---|---|---|----|---|
|   |   |   |    |   |

Nominal lamp power 2 W
Lamp flux 290 lm
Luminous efficacy 113 lm/W
CCT 3000 K
CRI 80

LOR Total flux Total power

88%

27 W

3062 lm