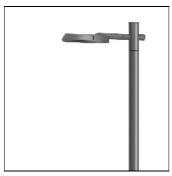

# Product data sheet

RFL530-SE [P65] IP66:LED-12/24W/3K 111-0827

WE-EF

IP66, Class I. IK07. Marine-grade, die-cast aluminium alloy. 5CE superior corrosion protection including PCS hardware. Silicone CCG® Controlled Compression Gasket. Non-reflecting safety glass lens, hinged with safety switch. Integral EC electronic converter in thermally separated compartment. CAD-optimised optics for superior illumination and glare control. OLC® One LED Concept. Factory installed LED circuit board. The luminaire is factory-sealed and does not need to be opened during installation.

### Mounting mode

Pole integrated

# Shape and measurements

Height: 3.15 in Diameter: 18.11 in Weight: 9.3 kg