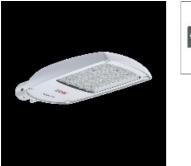

# Product data sheet

TRAFFIK LED 36W 4600LM 4000K IP66 027 - FOR LOCAL ROADS GRAY I 130292.3L021.010

LUG

Professional streetlight luminaire for LED light sources. Mounting: on outriggers ø60/48mm Body: high pressure die-cast aluminum Lateral Surface Wind Exposed: 0.033 m<sup>2</sup>. Power: 220-240V 50/60Hz Available on request: DIM 1..10V, LLOC, twilight sensor, 10kV surge protection, NTC Other remarks: the pole and boom are not part of the luminaire; luminaire available in protection class I and II Warranty: 5 years Application: local roads, express roads, town roads, residential area roads, area lighting, avenues, promenade, parking areas Type of optics: 027 - for local roads