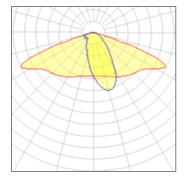

# Product data sheet

TRAFFIK LED 36W 4600LM 4000K IP66 027 - FOR LOCAL ROADS GRAY I 130292.3L021.010

LUG

Professional streetlight luminaire for LED light sources. Mounting: on outriggers ø60/48mm Body: high pressure die-cast aluminum Lateral Surface Wind Exposed: 0.033 m<sup>2</sup>. Power: 220-240V 50/60Hz Available on request: DIM 1..10V, LLOC, twilight sensor, 10kV surge protection, NTC Other remarks: the pole and boom are not part of the luminaire; luminaire available in protection class I and II Warranty: 5 years Application: local roads, express roads, town roads, residential area roads, area lighting, avenues, promenade, parking areas Type of optics: 027 - for local roads