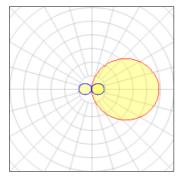

## Light output 1 (integrated)

| Lamp type          | LED     | CCT         | 3000 K |
|--------------------|---------|-------------|--------|
| Nominal lamp power | 35 W    | CRI         | 80     |
| Total flux         | 2474 lm | LOR         | 100%   |
| Luminous efficacy  | 71 lm/W | ULOR        | 50%    |
|                    |         | Total power | 35 W   |

| Mounting mode          | Electric           |
|------------------------|--------------------|
| Pole top mounted       | System power: 35 W |
| Shape and measurements | Protection         |
| Length: 8.50 in        | IP: 47             |
| Width: 2.50 in         |                    |
| Height: 43.00 in       |                    |