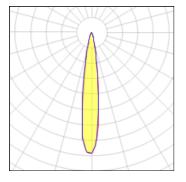

# Product data sheet

MARYS 3 RECESSED DOWNLIGHTS

MY-80031-N-W40

LIGMAN





- Lamp LED - CRI Ra > 80 - MacAdam Ellipse 3 SDCM - Colour Temperature 3000K, 4000K - Eco-friendly LED product for energy saving and visual consistency. - Modular design for easy maintenance with future proofing. - Propriety lens design for high LOR. - Reliable thermal management for long life and lumen maintenance. - Dimming options available. Excellent CRI for actual colour reproduction. White powder coated aluminium reflector - Die-cast aluminium / White or black coated - Die-cast aluminium heat sink / Excellent thermal Management.

#### Light output 1 (integrated)



| Lamp type          | LED      | CCT         | 4032 K |
|--------------------|----------|-------------|--------|
| Nominal lamp power | 15.2 W   | CRI         | 80     |
| Total flux         | 1649 lm  | LOR         | 100%   |
| Luminous efficacy  | 108 lm/W | Total power | 15.2 W |

## Mounting mode

Ceiling recessed

#### Shape and measurements

Height: 3.94 in Diameter: 4.53 in Weight: 0.75 kg

#### Adjustability

Fixed

#### Design

Color of housing: Black, White, Silver gray

### Glare protection

Glare protection: UGR < 19

#### Electric

System power: 15.2 W Voltage: 230 V AC Ballast: ECG Controller: Dimmable 1..10V, DALI Appliance Class: I

#### Protection

IP: 20 Surface temperature: 40°C Designation labels: CE