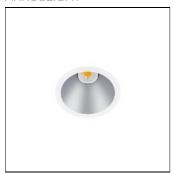

# Product data sheet

SWAP XL 7W DIM PH.CUT 2700K Z A2124220Z

ARKOSLIGHT

Swap is a ceiling recessed LED spotlight whose main features are its minimalist aspect, its perfect integration into the ceiling, and considerable visual comfort, thanks to the small reflector that is set back with respect to the ceiling plane. When it is switched on, its matte finish shade generates an attractive effect, a discrete circle of light. It includes an add-on bezel that can be used optionally to cover larger recess diameters.