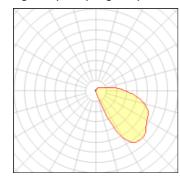

#### Light output 1 (integrated)

| Lamp type          | LED     | CCT         | 4032 K |
|--------------------|---------|-------------|--------|
| Nominal lamp power | 53 W    | CRI         | 80     |
| Total flux         | 5245 lm | LOR         | 100%   |
| Luminous efficacy  | 99 lm/W | ULOR        | 15%    |
|                    |         | Total power | 53 W   |

## Glare protection

Glare protection: UGR < 19