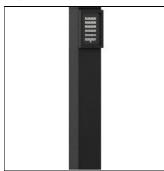

# Product data sheet

LIGHT LINEAR VT 1 BOLLARDS VT-10002-T3-W40

LIGMAN

- Lamp LED - CRI Ra > 80 - MacAdam Ellipse 3 SDCM - Colour Temperature 3000K, 4000K - Die-cast aluminium housing, frame and extruded aluminium column pre-treated before powder coating ensuring high corrosion resistance - Single cable entry - One IP68 connector supplied with 0.2 m of 3x1.0 sqmm outdoor cable - Stainless steel fasteners in grade 316 - Durable silicone rubber gasket - High-efficiency PMMA lens - Clear toughened glass - Integral control gear

## Mounting mode

Standing / Bollard

## Shape and measurements

Length: 4.02 in Width: 7.87 in Height: 39.37 in Weight: 8.8 kg

#### Design

Color of housing: Black, White, Silver gray