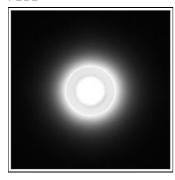

## Light output 1 (integrated)

| Lamp type          | LED    | CCT         | 6000 K |
|--------------------|--------|-------------|--------|
| Nominal lamp power | 2.3 W  | CRI         | 70     |
| Total flux         | 14 lm  | LOR         | 100%   |
| Luminous efficacy  | 6 lm/W | ULOR        | 17%    |
|                    |        | Total power | 2.3 W  |