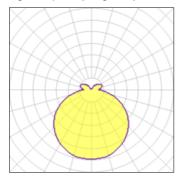

## Light output 1 (integrated)

| Lamp type          | LED    | CCT         | 6000 K |
|--------------------|--------|-------------|--------|
| Nominal lamp power | 2.3 W  | CRI         | 70     |
| Total flux         | 14 lm  | LOR         | 100%   |
| Luminous efficacy  | 6 lm/W | ULOR        | 17%    |
|                    |        | Total power | 2.3 W  |