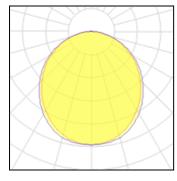

## Light output 1 (integrated)

| Lamp type          | LED      | CCT         | 4000 K |
|--------------------|----------|-------------|--------|
| Nominal lamp power | 45.8 W   | CRI         | 80     |
| Total flux         | 5318 lm  | LOR         | 100%   |
| Luminous efficacy  | 116 lm/W | Total power | 45.8 W |