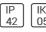

# Product data sheet

FIL 70 OPAL REC 6600 NW GR. F71RE170HOOP840NG

LAMP









Recessed luminaire model FIL 70 OPAL REC 6600 NW GR., LAMP brand. Made of satin grey painted extruded aluminium with polycarbonate opal diffuser. Model for LED MID-POWER with neutral white colour temperature and control gear included. IP42, IK06 protection rating. Insulation class I. Photobiological safety group 0.

## Light output 1 (integrated)



| Lamp type          | LED      | CCT         | 4000 K |
|--------------------|----------|-------------|--------|
| Nominal lamp power | 45.8 W   | CRI         | 80     |
| Total flux         | 5318 lm  | LOR         | 100%   |
| Luminous efficacy  | 116 lm/W | Total power | 45.8 W |

#### Mounting mode

Ceiling recessed

#### Shape and measurements

Length: 68.62 in Width: 2.76 in Height: 2.76 in

#### Adjustability

Fixed

#### Electric