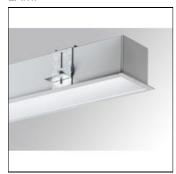

# Product data sheet

FIL 70 OPAL REC 6600 NW GR. F71RE170HOOP840NG

LAMP

Recessed luminaire model FIL 70 OPAL REC 6600 NW GR., LAMP brand. Made of satin grey painted extruded aluminium with polycarbonate opal diffuser. Model for LED MID-POWER with neutral white colour temperature and control gear included. IP42, IK06 protection rating. Insulation class I. Photobiological safety group 0.

#### Mounting mode

Ceiling recessed

#### Shape and measurements

Length: 68.62 in Width: 2.76 in Height: 2.76 in