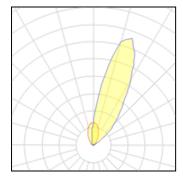

### Light output 1

| 1 x LED            |          |             |        |
|--------------------|----------|-------------|--------|
| Nominal lamp power | 7.3 W    | LOR         | 65%    |
| Lamp flux          | 950 lm   | ULOR        | 65%    |
| Luminous efficacy  | 130 lm/W | Total flux  | 619 lm |
| CCT                | 2700 K   | Total power | 7.3 W  |
| CRI                | 80       |             |        |
|                    |          |             |        |