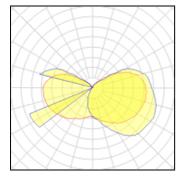

## Light output 1

#### 1 x High pressure mercury vapour lamp

IP 65

| Nominal lamp power | 125 W   | Socket      | E27      |
|--------------------|---------|-------------|----------|
| Lamp flux          | 6300 lm | LOR         | 75%      |
| Luminous efficacy  | 34 lm/W | ULOR        | 27%      |
| CCT                | 4200 K  | Total flux  | 4716 lm  |
| CRI                | 50      | Total power | 140.74 W |
|                    |         |             |          |