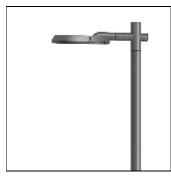

## Product data sheet

RFL540-SE [R65] IP66:LED-48/96W/3K 111-0501

WE-EF

IP66, Class I. IK07. Marine-grade, die-cast aluminium alloy. 5CE superior corrosion protection including PCS hardware. Silicone CCG® Controlled Compression Gasket. Non-reflecting safety glass lens, hinged with safety switch. Integral EC electronic converter in thermally separated compartment. CAD-optimised optics for superior illumination and glare control. OLC® One LED Concept. Factory installed LED circuit board. The luminaire is factory-sealed and does not need to be opened during installation.

LOR 83%
Total flux 11540 lm
Total power 105.5 W

Mounting mode

Pole integrated

Shape and measurements

Height: 3.19 in Diameter: 22.44 in Weight: 15 kg Electric

System power: 105.5 W Appliance Class: I

Protection