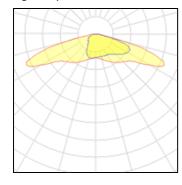

## Light output 1

## 48 x LED

| Nominal lamp power | 2 W      |
|--------------------|----------|
| Lamp flux          | 290 lm   |
| Luminous efficacy  | 109 lm/W |
| CCT                | 3000 K   |
| CRI                | 80       |

LOR 83%
Total flux 11540 lm
Total power 105.5 W

Mounting mode

Pole integrated

Shape and measurements

Height: 3.19 in Diameter: 22.44 in Weight: 15 kg Electric

System power: 105.5 W Appliance Class: I

Protection