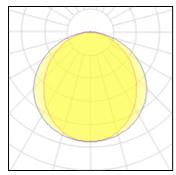

## Light output 1

1 x LED Nominal lamp power Lamp flux Luminous efficacy CCT CRI

5.2 W 750 lm 144 lm/W 3000 K 80 LOR Total flux Total power

53% 399 lm 7 W

| Mounting mode          | Electric            |
|------------------------|---------------------|
| Standing / Bollard     | System power: 7 W   |
| Shape and measurements | Appliance Class: II |
| Length: 7.02 in        | Protection          |
| Width: 11.40 in        | IP: 66              |
| Height: 30.94 in       | IK: 08              |
| Adjustability          |                     |