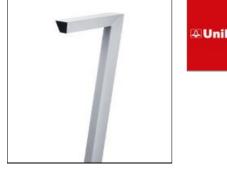

## SE7EN BOLLARD

7170-N-3-921-XX

UNILAMP

Description Angular designed bollard installed with OSRAM LED and manufactured with corrosion resistant extruded aluminium. SE7EN is architectural when off but simply better on. No visible screws, no light spill over the horizontal, pre wired cable with IP68 connections and IP66 lamp compartment SE7EN ticks all the construction boxes. It can be installed in walkways, parks, commercial areas and open spaces. It provides directional illumination for any architectural environ as well as being an eye-catching object. SPEC • Designed, Manufactured and Tested according to IEC 60598-1, IEC 60598-2-1 and VDE regulations. • LM6 Die Cast Aluminium and Extruded Aluminium body. • Stainless steel screws. • Nano Ceramic surface conversion. • Double layer coating. • Safety glass cover. • Post-cured silicone gasket. • High quality LED module and driver. • GFR PA6.6 Terminal block. • Weather proof TPE grommet. • Bollard pre-wired with outdoor cable. • Installation work has to be carried on according to the enclosed product manual.

## Light output 1

1 x LED Nominal lamp power Lamp flux Luminous efficacy CCT CRI

5.2 W 750 lm 144 lm/W 3000 K 80 LOR Total flux Total power

53% 399 lm 7 W

| Mounting mode          | Electric            |
|------------------------|---------------------|
| Standing / Bollard     | System power: 7 W   |
| Shape and measurements | Appliance Class: II |
| Length: 7.02 in        | Protection          |
| Width: 11.40 in        | IP: 66              |
| Height: 30.94 in       | IK: 08              |
| Adjustability          |                     |