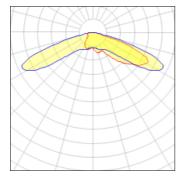

## Light output 1 (integrated)

| Lamp type          | LED     | CCT         | 2200 K |
|--------------------|---------|-------------|--------|
| Nominal lamp power | 44 W    | CRI         | 70     |
| Total flux         | 4368 lm | LOR         | 100%   |
| Luminous efficacy  | 99 lm/W | Total power | 44 W   |