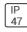

## Product data sheet

MPBL LED PATIENT BED LIGHT MPBL-3-LD4-UNV-1STD-1STD-40

**COOPER LIGHTING** 







Ideal for patient rooms when wall mount illumination is preferred, Aesthetically pleasing fixture provides an upgrade to any space, Die-cast aluminum end caps, Dedicated LED divider for independent up/down switching, Extruded aluminum rail and housing for durability and aesthetics, Matte white powder coat paint. Anti-microbial paint available, Available in 2' and 4' lengths, Smooth frosted, linear ribbed top and bottom lenses for easy cleaning, Low voltage controller available

## Light output 1 (integrated)



| Lamp type          | LED      | CCT         | 3000 K |
|--------------------|----------|-------------|--------|
| Nominal lamp power | 56.8 W   | CRI         | 85     |
| Total flux         | 5884 lm  | LOR         | 100%   |
| Luminous efficacy  | 104 lm/W | ULOR        | 54%