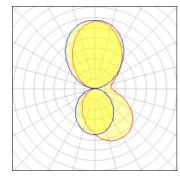

## Light output 1 (integrated)

| Lamp type          | LED      | CCT         | 3000 K |
|--------------------|----------|-------------|--------|
| Nominal lamp power | 56.8 W   | CRI         | 85     |
| Total flux         | 5884 lm  | LOR         | 100%   |
| Luminous efficacy  | 104 lm/W | ULOR        | 54%    |
|                    |          | Total power | 56.8 W |