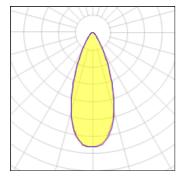

### Light output 1 (integrated)

| Lamp type          | LED     | CCT         | 4032 K |
|--------------------|---------|-------------|--------|
| Nominal lamp power | 12.5 W  | CRI         | 80     |
| Total flux         | 936 lm  | LOR         | 100%   |
| Luminous efficacy  | 75 lm/W | Total power | 12.5 W |