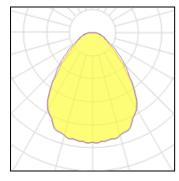

## Light output 1 (integrated)

| Lamp type          | LED      | CCT         | 4000 K |
|--------------------|----------|-------------|--------|
| Nominal lamp power | 21.6 W   | CRI         | 80     |
| Total flux         | 2286 lm  | LOR         | 100%   |
| Luminous efficacy  | 106 lm/W | ULOR        | 4%     |
|                    |          | Total power | 21.6 W |