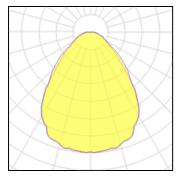

### Light output 2 (integrated, emergency)

| Lamp type          | LED      | CCT         | 4000 K |
|--------------------|----------|-------------|--------|
| Nominal lamp power | 3 W      | CRI         | 80     |
| Total flux         | 333 lm   | LOR         | 100%   |
| Luminous efficacy  | 111 lm/W | ULOR        | 4%     |
|                    |          | Total power | 3 W    |