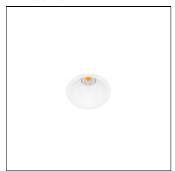

# Product data sheet

SWAP S 7W DIM DALI/PUSH 2700K W A2121230W

**ARKOSLIGHT** 

Swap is a ceiling recessed LED spotlight whose main features are its minimalist aspect, its perfect integration into the ceiling, and considerable visual comfort, thanks to the small reflector that is set back with respect to the ceiling plane. When it is switched on, its matte finish shade generates an attractive effect, a discrete circle of light. It includes an add-on bezel that can be used optionally to cover larger recess diameters.