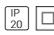

# Product data sheet

FRAME BASIC 112721

SLV







With our FRAME series we offer you a lighting solution for recessed wall and ceiling installation with minimum space requirements. The LED set is equipped with warm white Premium LED light diodes. This luminaire contains built-in LED lamps.

### Light output 1 (integrated)



| Lamp type          | LED     | CCT         | 3000 K |
|--------------------|---------|-------------|--------|
| Nominal lamp power | 9.4 W   | CRI         | 80     |
| Total flux         | 477 lm  | LOR         | 100%   |
| Luminous efficacy  | 51 lm/W | Total power | 9.4 W  |

#### Mounting mode

Ceiling recessed, Wall recessed

#### Shape and measurements

Length: 3.54 in Width: 3.54 in Height: 1.57 in Weight: 0.2 kg

## Adjustability

Fixed

#### Electric

System power: 9.4 W Appliance Class: II

## Protection