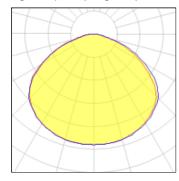

## Light output 1 (integrated)

| Lamp type          | LED      | CCT         | 5181 K |
|--------------------|----------|-------------|--------|
| Nominal lamp power | 111 W    | CRI         | 86     |
| Total flux         | 15326 lm | LOR         | 100%   |
| Luminous efficacy  | 138 lm/W | Total power | 111 W  |