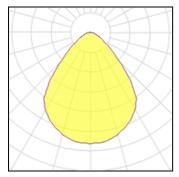

## Light output 1

## 

| I x LED            |         |             |         |
|--------------------|---------|-------------|---------|
| Nominal lamp power | 26 W    | LOR         | 100%    |
| Lamp flux          | 2550 lm | Total flux  | 2550 lm |
| Luminous efficacy  | 85 lm/W | Total power | 30 W    |
| CCT                | 4000 K  |             |         |
| CRI                | 80      |             |         |
|                    |         |             |         |