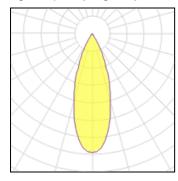

## Light output 1 (integrated)

| Lamp type          | LED     | CCT         | 2700 K |
|--------------------|---------|-------------|--------|
| Nominal lamp power | 6 W     | CRI         | 90     |
| Total flux         | 500 lm  | LOR         | 100%   |
| Luminous efficacy  | 83 lm/W | Total power | 6 W    |