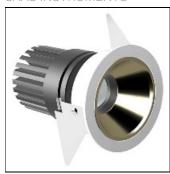

## Product data sheet

HD60 2700K 6W 500LM HD60 2700K 6W 500LM SAAS INSTRUMENTS

Easy to install recessed downlight in 6W and 10W versions with a high-quality diffuser. Great color rendering and superior life span makes this a must-have in any luxury project.

Mounting mode

Ceiling recessed

Shape and measurements

Height: 2.76 in Diameter: 2.36 in

Adjustability

Fixed

Electric

System power: 6 W