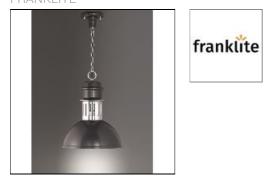

# Product data sheet

PCH123 SASSY FRANKLITE

Sassy 1Lt Pendant in a blue/grey powder coated finish with a white interior to maximise illumination. The pendant has a chrome finish collar and chain suspension and a blue/grey colour co-ordinated ceiling plate.

#### Mounting mode

Pendant

Shape and measurements

Length: 13.58 in Width: 13.58 in Height: 17.03 in