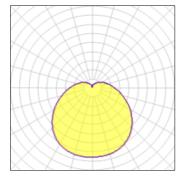

# Light output 1 (integrated)

| Lamp type          | LED     | CCT         | 3000 K |
|--------------------|---------|-------------|--------|
| Nominal lamp power | 11 W    | CRI         | 80     |
| Total flux         | 769 lm  | LOR         | 100%   |
| Luminous efficacy  | 70 lm/W | ULOR        | 20%    |
|                    |         | Total power | 11 W   |