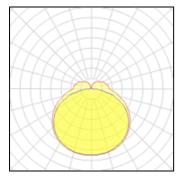

## Light output 1

## 

| I X LED            |         |             |        |
|--------------------|---------|-------------|--------|
| Nominal lamp power | 0.96 W  | LOR         | 90%    |
| Lamp flux          | 101 lm  | Total flux  | 91 lm  |
| Luminous efficacy  | 95 lm/W | Total power | 0.96 W |
| CCT                | 4000 K  |             |        |
| CRI                | 90      |             |        |
|                    |         |             |        |