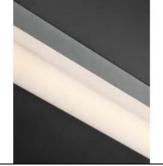

## Product data sheet

SLD25 LEDSTRIP 1000LM/M 4000K 24V GE 0.1M 93440005+93000542

MODULAR

Light lines make fantastic architectural features. At just 26.5 mm wide, SLD25 is our narrowest U profile. SLD25, available with a Plexiglass diffuser on the outside, nonetheless guarantees a light-filling effect in any room. Only available with LEDs. Suitable for surface mounting on the wall or ceiling; also works well as a suspended fitting. Light source: LED strip lights, dimmable