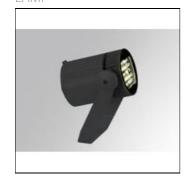

## Product data sheet

SHOT G2 5000 SP 80 NW ANT SH250SP840NA

LAMP

Outdoor spotlight model SHOT G2 5000 SP 80 NW ANT. LAMP brand., Made of texturised anthracite lacquered aluminium injection and tempered glass, stainless steel screws and silicone joints. Model for LED HI-POWER, neutral white colour temperature and control gear included. With Spot optics. IP65, IK05 protection rating. Insulation class I.

Mounting mode

Wall mounted

Shape and measurements

Height: 7.09 in Diameter: 7.09 in

Adjustability

Rotatable, Tiltable

Electric

System power: 41 W Appliance Class: I