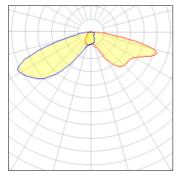

# Light output 1 (integrated)

| Lamp type          | LED     | CCT         | 4000 K |
|--------------------|---------|-------------|--------|
| Nominal lamp power | 78.3 W  | CRI         | 70     |
| Total flux         | 5514 lm | LOR         | 100%   |
| Luminous efficacy  | 70 lm/W | Total power | 78.3 W |