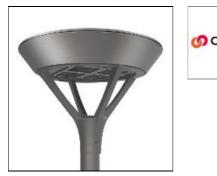

# PMM MESA PMM-F03-LED-E-U-SLR COOPER LIGHTING

Die-cast aluminum housing and door, Lumens packages ranging from 3,000 - 29,000 lumens, Choice of 13 high-efficiency, patented AccuLED Optics™, Base casting slip fits over a standard 3" O.D. tenon, Wall, single and dual-mount configurations available, 10kV/10vkA surge protection standard, LED fixture features a five-year warranty