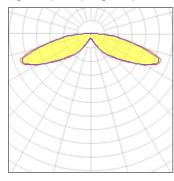

## Light output 1 (integrated)

| Lamp type          | LED     | CCT         | 2200 K |
|--------------------|---------|-------------|--------|
| Nominal lamp power | 40 W    | CRI         | 70     |
| Total flux         | 3693 lm | LOR         | 100%   |
| Luminous efficacy  | 92 lm/W | ULOR        | 4%     |
|                    |         | Total nower | 40 W   |