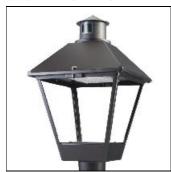

## Product data sheet

LXF/LXT LEXINGTON HID/LED LXF.LXT-PA1-40-722-U-5WQ-A

COOPER LIGHTING

Aluminum housing, top, and base, Greater than 98% life at 60,000 hours ( $40^{\circ}$ C) (LED), Up to 140 lumens per watt, Lumen packages ranging from 2,000 – 11,000 lumens, Self-aligning pole-top fitter fits 2-3/8" and 3" O.D. tenons, Optional NEMA photocontrol receptacle, Five-year warranty (LED)

Mounting mode

Pole top mounted

Shape and measurements

Height: 10.00 in Diameter: 14.00 in

Adjustability

Fixed

Electric

System power: 40 W