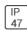

## Product data sheet

LXF/LXT LEXINGTON HID/LED LXF.LXT-PA1-40-722-U-5WQ-A

COOPER LIGHTING







Aluminum housing, top, and base, Greater than 98% life at 60,000 hours ( $40^{\circ}$ C) (LED), Up to 140 lumens per watt, Lumen packages ranging from 2,000 – 11,000 lumens, Self-aligning pole-top fitter fits 2-3/8" and 3" O.D. tenons, Optional NEMA photocontrol receptacle, Five-year warranty (LED)

## Light output 1 (integrated)



| Lamp type          | LED     | CCT         | 2200 K |
|--------------------|---------|-------------|--------|
| Nominal lamp power | 40 W    | CRI         | 70     |
| Total flux         | 3693 lm | LOR         | 100%   |
| Luminous efficacy  | 92 lm/W | ULOR        | 4%     |
|                    |         | Total nower | 40 W   |

Mounting mode

Pole top mounted

Shape and measurements

Height: 10.00 in Diameter: 14.00 in

Adjustability

Fixed

Electric