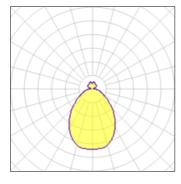

IP 20

Light output 1

| 1 x LED            |         |             |        |
|--------------------|---------|-------------|--------|
| Nominal lamp power | 9 W     | LOR         | 91%    |
| Lamp flux          | 870 lm  | ULOR        | 16%    |
| Luminous efficacy  | 88 lm/W | Total flux  | 795 lm |
| CCT                | 3000 K  | Total power | 9 W    |
| CRI                | 80      |             |        |
|                    |         |             |        |