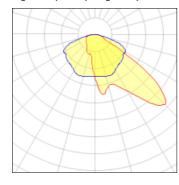

## Light output 1 (integrated)

| Lamp type          | LED      | CCT         | 2200 K |
|--------------------|----------|-------------|--------|
| Nominal lamp power | 44 W     | CRI         | 70     |
| Total flux         | 4513 lm  | LOR         | 100%   |
| Luminous efficacy  | 103 lm/W | Total power | 44 W   |