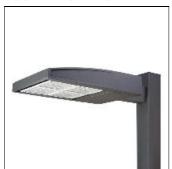

## Product data sheet

GAN GALLEON AREA/ROADWAY LUMINAIRE GAN-SA1B-722-U-AFL

**COOPER LIGHTING** 

Choice of 16 high-efficiency, patented AccuLED Optics™, Lumen packages range from 4,200 − 80,800 (34W − 640W), Available in 2200K, 2700K, 3000K, 3500K, 4000K, 5000K or 5700K CCT, -40°C to 40°C operating range, optional 50°C high ambient, 120-277V 50/60Hz, 347V 60Hz or 480V 60Hz operation, IP66 rated housing and light square, 3G vibration rated, Pole, mast-arm or wall-mounted configurations, Five-year warranty

Mounting mode

Pole top mounted

Shape and measurements

Length: 30.00 in Width: 12.00 in Height: 0.39 in

Adjustability

Fixed

Electric

System power: 44 W