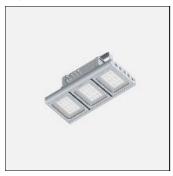

# Product data sheet

POWERVISION 3 SURFACE HIGH BAY LUMINAIRES PW39-GP084-M-W40

LIGMAN

- Lamp LED - CRI Ra > 80 - MacAdam Ellipse 3 SDCM - Colour 3000K, 4000K - Extruded aluminium pre-treated before powder coating ensuring high corrosion resistance - Thermal heat dissipation body - Single cable entry - Through wiring on request - Stainless steel fasteners in grade 316 - Durable silicone rubber gasket - Clear, impact-resistant, toughened glass diffuser - Integral control gear

## Shape and measurements

Length: 24.13 in Width: 11.22 in Height: 11.81 in Weight: 11 kg