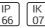

# Product data sheet

POWERVISION 3 SURFACE HIGH BAY LUMINAIRES PW39-GP084-M-W40

LIGMAN











- Lamp LED - CRI Ra > 80 - MacAdam Ellipse 3 SDCM - Colour 3000K, 4000K - Extruded aluminium pre-treated before powder coating ensuring high corrosion resistance - Thermal heat dissipation body - Single cable entry - Through wiring on request - Stainless steel fasteners in grade 316 - Durable silicone rubber gasket - Clear, impact-resistant, toughened glass diffuser - Integral control gear

## Light output 1 (integrated)



| Lamp type          | LED      | CCT         | 4032 K |
|--------------------|----------|-------------|--------|
| Nominal lamp power | 77.6 W   | CRI         | 80     |
| Total flux         | 10425 lm | LOR         | 100%   |
| Luminous efficacy  | 134 lm/W | Total power | 77.6 W |

# Mounting mode

Ceiling mounted, Wall mounted

## Shape and measurements

Lengt